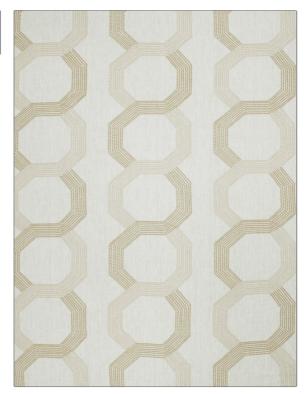

## $FABRICUT^{*}$ Fabric Product Details

| PATTERN<br>COLOR         | Corner Shop<br>02 |                                                  |  |
|--------------------------|-------------------|--------------------------------------------------|--|
| BRAND                    |                   | APPLICATION                                      |  |
| Fabricut                 |                   | Fabric                                           |  |
| USES                     |                   | CATEGORIES                                       |  |
| Bedding, Drapery         |                   | Crewels / Embroideries                           |  |
| COLORS                   |                   | DESIGN TYPES                                     |  |
| Beige, Off White / Ivory |                   | Embroidery, Contemporary<br>/ Modern, Scrollwork |  |
| SCALE                    |                   | RAILROADED                                       |  |
| Large                    |                   | Not Railroaded                                   |  |

| WIDTH                | VERTICAL REPEAT     | HORIZONTAL REPEAT   | CONTENT                                       |
|----------------------|---------------------|---------------------|-----------------------------------------------|
| 52.00 in (132.08 cm) | 12.40 in (31.50 cm) | 10.50 in (26.67 cm) | Embroidery: 100% Viscose,<br>Base: 100% Linen |
| BACKING              | PRODUCT NUMBER      | COUNTRY             | CLEANING CODES                                |
|                      | 4623902             | India               | S                                             |

ADDITIONAL PRODUCT NOTES

Exclusive Pattern, Embroidered Textiles Are Not, Guaranteed For Precise Color, Matching And Colorfastness., Color Placement Of Embroidery, May Vary. All Measurements, Quoted For Repeats Are, Approximate.