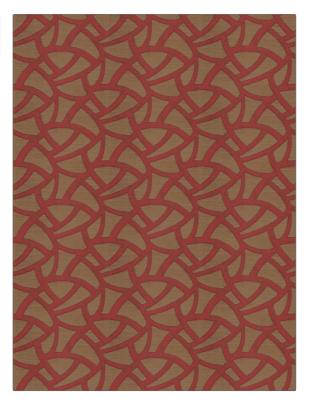

## $F A B R I C U T^{*}$ Fabric Product Details

| PATTERN Shinedown<br>COLOR Berry  |                                               |  |
|-----------------------------------|-----------------------------------------------|--|
| BRAND                             | APPLICATION                                   |  |
| Fabricut                          | Fabric                                        |  |
| USES                              | CATEGORIES                                    |  |
| Bedding, Drapery,<br>Multipurpose | Wovens                                        |  |
| COLORS                            | DESIGN TYPES                                  |  |
| Coral / Peach, Red                | Geometric, Contemporary /<br>Modern, Abstract |  |
| SCALE                             | RAILROADED                                    |  |
| Medium                            | Not Railroaded                                |  |

| WIDTH                | VERTICAL REPEAT    | HORIZONTAL REPEAT  | CONTENT                   |
|----------------------|--------------------|--------------------|---------------------------|
| 55.00 in (139.70 cm) | 7.50 in (19.05 cm) | 9.10 in (23.11 cm) | 58% Polyester, 42% Cotton |
| BACKING              | PRODUCT NUMBER     | COUNTRY            | CLEANING CODES            |
|                      | 4624001            | India              | S                         |
|                      | 4624001            | India              | S                         |