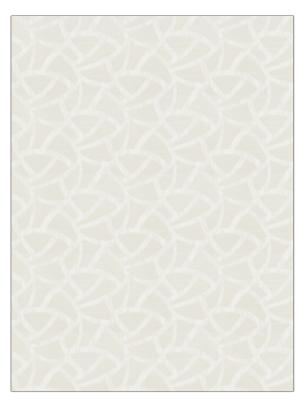

## FABRICUT® Fabric Product Details

| PATTERN<br>COLOR                              | Shinedown<br>White |             |
|-----------------------------------------------|--------------------|-------------|
| BRAND                                         |                    | APPLICATION |
| Fabricut                                      |                    | Fabric      |
| USES                                          |                    | CATEGORIES  |
| Bedding, Drapery,<br>Multipurpose             |                    | Wovens      |
| воок                                          |                    | COLORS      |
| Modern Nuances Sand /<br>Stone                |                    | White       |
| DESIGN TYPES                                  |                    | SCALE       |
| Geometric, Contemporary /<br>Modern, Abstract |                    | Medium      |
| RAILROADED                                    |                    |             |
| Not Railroaded                                |                    |             |