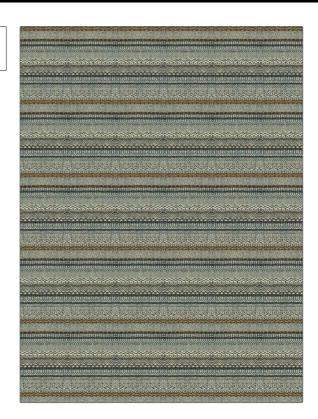

## FABRICUT Fabric Product Details

| PATTERN | Colima Stripe |  |
|---------|---------------|--|
| COLOR   | Navy          |  |
|         |               |  |

BRAND APPLICATION

Fabricut Fabric

USES CATEGORIES

Upholstery Wovens

BOOK COLORS

Natural Home Ocean Blues Blue, Navy

DESIGN TYPES SCALE

Global / Ethnic, Stripes Medium

RAILROADED

Not Railroaded

| WIDTH                | VERTICAL REPEAT         | HORIZONTAL REPEAT                                | CONTENT                                                              |
|----------------------|-------------------------|--------------------------------------------------|----------------------------------------------------------------------|
| 56.00 in (142.24 cm) | 7.00 in (17.78 cm)      | 0.00 in (0.00 cm)                                | 29% Viscose, 23% Acrylic,<br>19% Linen, 17% Polyester,<br>12% Cotton |
| BACKING              | FIRE CODES              | DOUBLE RUBS                                      | PRODUCT NUMBER                                                       |
|                      | UFAC Class I / NFPA 260 | Exceeds 36,000 Double<br>Rubs (Wyzenbeek Method) | 4634601                                                              |
| DATE BOOKED          | COUNTRY                 | CLEANING CODES                                   |                                                                      |
| 09/2021              | Turkey                  | S                                                |                                                                      |