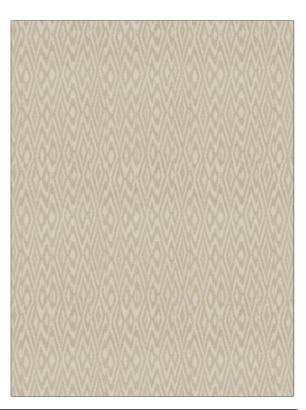

## FABRICUT® Fabric Product Details

| PATTERN Rem COLOR Linen           |                          |  |
|-----------------------------------|--------------------------|--|
| BRAND                             | APPLICATION              |  |
| Fabricut                          | Fabric                   |  |
| USES                              | CATEGORIES               |  |
| Bedding, Drapery,<br>Multipurpose | Linen                    |  |
| COLORS                            | DESIGN TYPES             |  |
| Linen                             | Global / Ethnic, Diamond |  |
| SCALE                             | RAILROADED               |  |
| Small                             | Not Railroaded           |  |
|                                   |                          |  |

| WIDTH                | VERTICAL REPEAT     | HORIZONTAL REPEAT  | CONTENT               |
|----------------------|---------------------|--------------------|-----------------------|
| 54.00 in (137.16 cm) | 15.75 in (40.00 cm) | 9.06 in (23.01 cm) | 81% Cotton, 19% Linen |
| BACKING              | PRODUCT NUMBER      | COUNTRY            | CLEANING CODES        |
|                      | 4637001             | Belgium            | S                     |
|                      |                     |                    |                       |