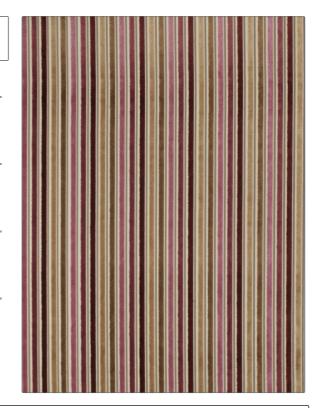

## FABRICUT Fabric Product Details

PATTERN Acapella Stripe COLOR Berry

BRAND APPLICATION

Fabricut Fabric

USES CATEGORIES

Upholstery Velvet / Grospoint

COLORS DESIGN TYPES

Red, Off White / Ivory Jacquard Pattern, Stripes