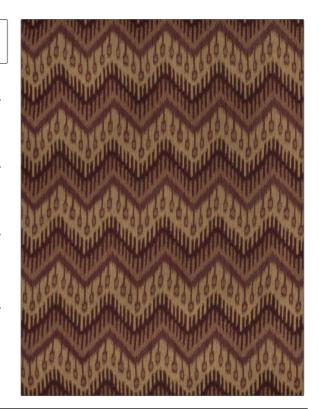

## FABRICUT Fabric Product Details

PATTERN Turka COLOR 01

BRAND APPLICATION

Fabricut Fabric

USES CATEGORIES

Upholstery Wovens

COLORS DESIGN TYPES

Beige, Burgundy Geometric, Global / Ethnic, Jacquard Pattern, Chevron,

Abstract

SCALE RAILROADED

Large Railroaded

| WIDTH                    | FINISH                        | VERTICAL REPEAT                  | HORIZONTAL REPEAT                                |
|--------------------------|-------------------------------|----------------------------------|--------------------------------------------------|
| 54.00 in (137.16 cm)     | Soil & Stain Repellent Finish | 5.00 in (12.70 cm)               | 7.25 in (18.42 cm)                               |
| CONTENT                  | BACKING                       | FIRE CODES                       | DOUBLE RUBS                                      |
| 55% Polyester, 45% Rayon |                               | UFAC Class I, Passes NFPA<br>260 | Exceeds 18,000 Double<br>Rubs (Wyzenbeek Method) |
| PRODUCT NUMBER           | COUNTRY                       | CLEANING CODES                   |                                                  |
| 4654101                  | USA                           | S                                |                                                  |