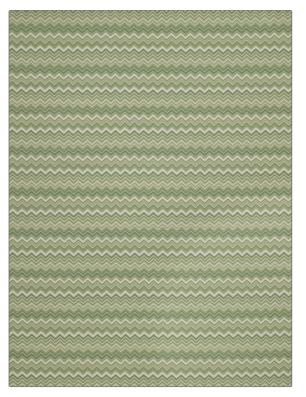

## FABRICUT<sup>®</sup>Fabric Product Details

| PATTERN Brick Lane<br>COLOR Jade |                                                     |  |
|----------------------------------|-----------------------------------------------------|--|
| BRAND                            | APPLICATION                                         |  |
| Fabricut                         | Fabric                                              |  |
| USES                             | CATEGORIES                                          |  |
| Bedding, Upholstery              | Wovens                                              |  |
| COLORS                           | DESIGN TYPES                                        |  |
| Green, Off White / Ivory         | Jacquard Pattern, Chevron,<br>Contemporary / Modern |  |
| SCALE                            | RAILROADED                                          |  |
| Small                            | Not Railroaded                                      |  |

| WIDTH                    | FINISH                        | VERTICAL REPEAT                                  | HORIZONTAL REPEAT |
|--------------------------|-------------------------------|--------------------------------------------------|-------------------|
| 54.00 in (137.16 cm)     | Soil & Stain Repellent Finish | 1.00 in (2.54 cm)                                | 3.75 in (9.52 cm) |
| CONTENT                  | BACKING                       | DOUBLE RUBS                                      | PRODUCT NUMBER    |
| 65% Polyester, 35% Rayon |                               | Exceeds 12,000 Double<br>Rubs (Wyzenbeek Method) | 4654401           |
| COUNTRY                  | CLEANING CODES                |                                                  |                   |
| USA                      | S                             |                                                  |                   |
|                          |                               |                                                  |                   |