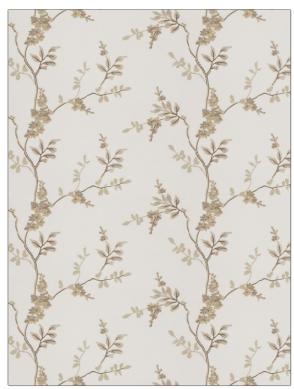

## FABRICUT Fabric Product Details

| PATTERN                  | Brookdale |                                  |  |
|--------------------------|-----------|----------------------------------|--|
| COLOR                    | 04        |                                  |  |
| 22412                    |           | ADDUGATION                       |  |
| BRAND                    |           | APPLICATION                      |  |
| Fabricut                 |           | Fabric                           |  |
| USES                     |           | CATEGORIES                       |  |
| Bedding, Drapery         |           | Crewels / Embroideries,<br>Linen |  |
| COLORS                   |           | DESIGN TYPES                     |  |
| Linen, Off White / Ivory |           | Embroidery, Floral, Asian        |  |
| SCALE                    |           | RAILROADED                       |  |
| Medium                   |           | Not Railroaded                   |  |
|                          |           |                                  |  |

| WIDTH                | VERTICAL REPEAT    | HORIZONTAL REPEAT   | CONTENT                                             |
|----------------------|--------------------|---------------------|-----------------------------------------------------|
| 51.00 in (129.54 cm) | 9.25 in (23.50 cm) | 17.25 in (43.82 cm) | 58% Polyester, 18% Linen,<br>15% Viscose, 9% Cotton |
| BACKING              | PRODUCT NUMBER     | COUNTRY             | CLEANING CODES                                      |
|                      | 4673304            | India               | S                                                   |