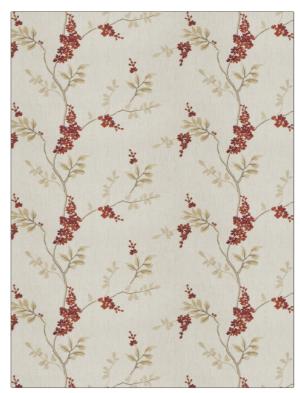

## FABRICUT Fabric Product Details

| PATTERN Brookdale COLOR 05 |                                  |  |
|----------------------------|----------------------------------|--|
| BRAND                      | APPLICATION                      |  |
| Fabricut                   | Fabric                           |  |
| USES                       | CATEGORIES                       |  |
| Bedding, Drapery           | Crewels / Embroideries,<br>Linen |  |
| COLORS                     | DESIGN TYPES                     |  |
| Red                        | Embroidery, Floral, Asian        |  |
| SCALE                      | RAILROADED                       |  |
| Medium                     | Not Railroaded                   |  |

| WIDTH                  | VERTICAL REPEAT    | HORIZONTAL REPEAT   | CONTENT                                             |
|------------------------|--------------------|---------------------|-----------------------------------------------------|
| 51.00 in (129.54 cm)   | 9.25 in (23.50 cm) | 17.25 in (43.82 cm) | 58% Polyester, 18% Linen,<br>15% Viscose, 9% Cotton |
| BACKING PRODUCT NUMBER | PRODUCT NUMBER     | COUNTRY             | CLEANING CODES                                      |
|                        | 4673305            | India               | S                                                   |

ADDITIONAL PRODUCT NOTES

Exclusive Pattern, Embroidered Textiles Are Not, Guaranteed For Precise Color, Matching And Colorfastness., Color Placement Of Embroidery, May Vary. All Measurements, Quoted For Repeats Are, Approximate.