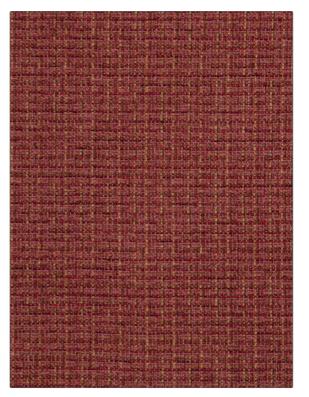

## FABRICUT<sup>®</sup>Fabric Product Details

| PATTERN<br>COLOR | Aroma Weave<br>02 | ;                |
|------------------|-------------------|------------------|
| BRAND            |                   | APPLICATION      |
| Fabricut         |                   | Fabric           |
| USES             |                   | CATEGORIES       |
| Upholster        | ŷ                 | Wovens, Chenille |
| COLORS           |                   | DESIGN TYPES     |
| Red              |                   | Texture Plain    |
| RAILROADED       | )                 |                  |
| Not Railro       | baded             |                  |

| WIDTH                                               | FINISH                        | VERTICAL REPEAT         | HORIZONTAL REPEAT                                |
|-----------------------------------------------------|-------------------------------|-------------------------|--------------------------------------------------|
| 54.00 in (137.16 cm)                                | Soil & Stain Repellent Finish | 0.00 in (0.00 cm)       | 0.00 in (0.00 cm)                                |
| CONTENT                                             | BACKING                       | FIRE CODES              | DOUBLE RUBS                                      |
| 46% Acrylic, 35% Polyester,<br>11% Cotton, 8% Rayon | 100% Acrylic Backing          | UFAC Class I / NFPA 260 | Exceeds 50,000 Double<br>Rubs (Wyzenbeek Method) |
| PRODUCT NUMBER                                      | COUNTRY                       | CLEANING CODES          |                                                  |
| 4677302                                             | USA                           | S                       |                                                  |
|                                                     |                               |                         |                                                  |