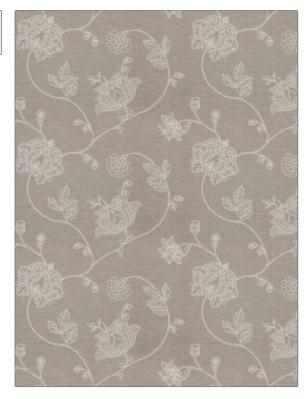

## FABRICUT Fabric Product Details

|                  | Fransiscan<br>Pewter |                                 |  |
|------------------|----------------------|---------------------------------|--|
| BRAND            |                      | APPLICATION                     |  |
| Fabricut         |                      | Fabric                          |  |
| USES             |                      | CATEGORIES                      |  |
| Bedding, Drapery |                      | Crewels / Embroideries          |  |
|                  |                      |                                 |  |
| COLORS           |                      | DESIGN TYPES                    |  |
| COLORS           |                      | DESIGN TYPES Embroidery, Floral |  |
|                  |                      |                                 |  |

| WIDTH                | VERTICAL REPEAT     | HORIZONTAL REPEAT   | CONTENT                                 |
|----------------------|---------------------|---------------------|-----------------------------------------|
| 51.00 in (129.54 cm) | 12.50 in (31.75 cm) | 17.25 in (43.82 cm) | 57% Polyester, 28% Cotton,<br>15% Linen |
| BACKING              | PRODUCT NUMBER      | COUNTRY             | CLEANING CODES                          |
|                      | 4678001             | India               | S                                       |