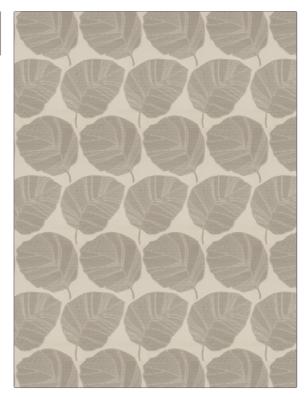

## FABRICUT Fabric Product Details

| PATTERN Vidal Leaf COLOR Silver |               |
|---------------------------------|---------------|
| BRAND                           | APPLICATION   |
| Fabricut                        | Fabric        |
| USES                            | CATEGORIES    |
| Bedding, Drapery                | Faux Silk     |
| COLORS                          | DESIGN TYPES  |
| Linen                           | Asian, Leaves |
| SCALE                           | RAILROADED    |

Not Railroaded

Large

| VIDTH                | VERTICAL REPEAT                  | HORIZONTAL REPEAT   | CONTENT                       |
|----------------------|----------------------------------|---------------------|-------------------------------|
| 54.00 in (137.16 cm) | 6.75 in (17.14 cm)               | 12.00 in (30.48 cm) | 78% Polyester, 22%<br>Viscose |
| BACKING              | FIRE CODES                       | PRODUCT NUMBER      | COUNTRY                       |
|                      | UFAC Class I, Passes NFPA<br>260 | 4685604             | India                         |
| CLEANING CODES       |                                  |                     |                               |
| 5                    |                                  |                     |                               |