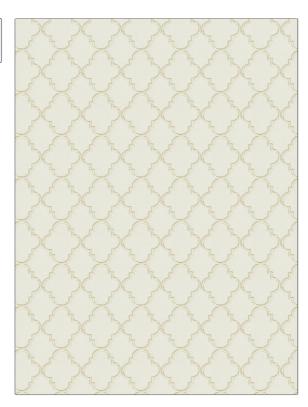

## FABRICUT Fabric Product Details

| PATTERN Strahl COLOR Cloud |                                   |  |
|----------------------------|-----------------------------------|--|
| BRAND                      | APPLICATION                       |  |
| Fabricut                   | Fabric                            |  |
| USES                       | CATEGORIES                        |  |
| Bedding, Drapery           | Crewels / Embroideries            |  |
| COLORS                     | DESIGN TYPES                      |  |
| Linen, Off White / Ivory   | Embroidery, Lattice /<br>Fretwork |  |
| SCALE                      | DIRECTION SHOWN                   |  |
| Medium                     | Up the Bolt                       |  |

| WIDTH                | VERTICAL REPEAT                  | HORIZONTAL REPEAT  | CONTENT                                   |
|----------------------|----------------------------------|--------------------|-------------------------------------------|
| 51.00 in (129.54 cm) | 4.50 in (11.43 cm)               | 4.00 in (10.16 cm) | 100% Polyester,<br>Embroidery: 100% Rayon |
| BACKING              | FIRE CODES                       | PRODUCT NUMBER     | COUNTRY                                   |
|                      | UFAC Class I, Passes NFPA<br>260 | 4703601            | India                                     |
| CLEANING CODES       | _                                |                    |                                           |
| S                    |                                  |                    |                                           |