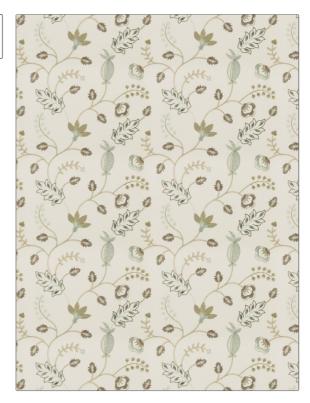

## FABRICUT Fabric Product Details

| PATTERN Tesoro COLOR 01 |                        |
|-------------------------|------------------------|
| BRAND                   | APPLICATION            |
| Fabricut                | Fabric                 |
| USES                    | CATEGORIES             |
| Bedding, Drapery        | Crewels / Embroideries |
|                         |                        |
| COLORS                  | DESIGN TYPES           |
| COLORS Aqua / Teal      | Embroidery, Floral     |
|                         |                        |

| WIDTH                | VERTICAL REPEAT                  | HORIZONTAL REPEAT   | CONTENT                                   |
|----------------------|----------------------------------|---------------------|-------------------------------------------|
| 52.00 in (132.08 cm) | 9.40 in (23.88 cm)               | 13.00 in (33.02 cm) | 100% Polyester,<br>Embroidery: 100% Rayon |
| BACKING              | FIRE CODES                       | PRODUCT NUMBER      | COUNTRY                                   |
|                      | UFAC Class I, Passes NFPA<br>260 | 4710601             | India                                     |
| CLEANING CODES       | _                                |                     |                                           |
| 5                    |                                  |                     |                                           |