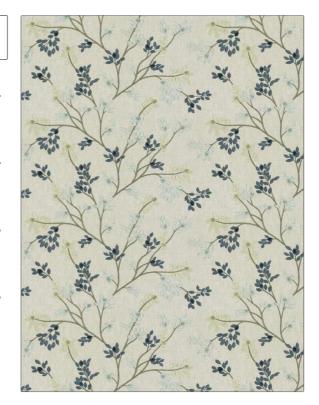

## FABRICUT Fabric Product Details

| PATTERN | Commonality |
|---------|-------------|
| COLOR   | Dragonfly   |

BRAND APPLICATION **Fabricut Fabric** USES CATEGORIES Bedding, Drapery Crewels / Embroideries воок COLORS Surroundings (4 Books) Waterfall Aqua / Teal DESIGN TYPES SCALE Embroidery, Floral, Leaves Medium

| WIDTH                | VERTICAL REPEAT    | HORIZONTAL REPEAT   | CONTENT                                                           |
|----------------------|--------------------|---------------------|-------------------------------------------------------------------|
| 51.00 in (129.54 cm) | 9.12 in (23.16 cm) | 17.25 in (43.82 cm) | Embroidery: 100%<br>Polyester, Base: 52%<br>Cotton, 48% Polyester |
| BACKING              | PRODUCT NUMBER     | DATE BOOKED         | COUNTRY                                                           |
|                      | 4710801            | 09/2021             | India                                                             |
| CLEANING CODES       | _                  |                     |                                                                   |
| S                    |                    |                     |                                                                   |