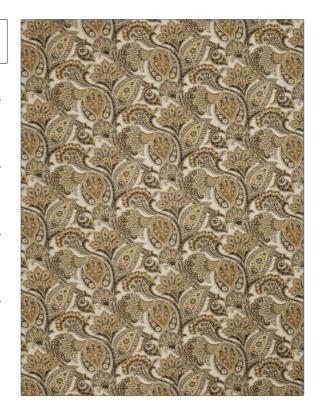

## FABRICUT Fabric Product Details

PATTERN Pedrin
COLOR Rocky Coast

BRAND APPLICATION

Fabricut Fabric

USES CATEGORIES

Bedding, Drapery, Multipurpose Prints

COLORS DESIGN TYPES

Grey, Gold Paisley, Print Pattern