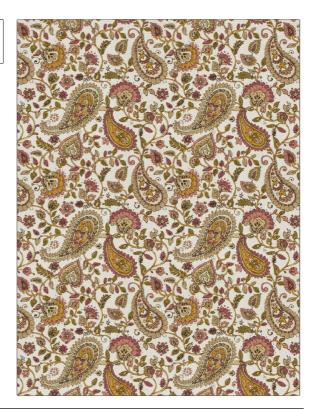

## FABRICUT Fabric Product Details

| PATTERN | <b>Sunday Rose</b> |
|---------|--------------------|
| COLOR   | 01                 |

BRAND

APPLICATION

**Fabricut** 

Fabric

USES

CATEGORIES

Bedding, Drapery, Multipurpose

Prints, Linen

COLORS

DESIGN TYPES

Lavender / Purple

Floral, Paisley, Print Pattern

SCALE

RAILROADED

Medium

Not Railroaded

| WIDTH                | FINISH                        | VERTICAL REPEAT                  | HORIZONTAL REPEAT                                |
|----------------------|-------------------------------|----------------------------------|--------------------------------------------------|
| 54.00 in (137.16 cm) | Soil & Stain Repellent Finish | 13.50 in (34.29 cm)              | 13.50 in (34.29 cm)                              |
| CONTENT              | BACKING                       | FIRE CODES                       | DOUBLE RUBS                                      |
| 55% Linen, 45% Rayon |                               | UFAC Class I, Passes NFPA<br>260 | Exceeds 12,000 Double<br>Rubs (Wyzenbeek Method) |
| PRODUCT NUMBER       | COUNTRY                       | CLEANING CODES                   |                                                  |
| 4711701              | China                         | S                                |                                                  |