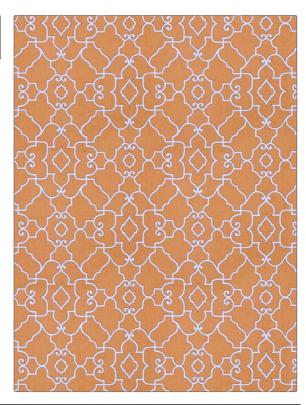

## FABRICUT Fabric Product Details

| PATTERN Raynaud COLOR Mandarin |                                                                |  |
|--------------------------------|----------------------------------------------------------------|--|
| BRAND                          | APPLICATION                                                    |  |
| Fabricut                       | Fabric                                                         |  |
| USES                           | CATEGORIES                                                     |  |
| Bedding, Drapery               | Prints                                                         |  |
| COLORS                         | DESIGN TYPES                                                   |  |
| Orange / Spice                 | Lattice / Fretwork, Print<br>Pattern, Contemporary /<br>Modern |  |
| SCALE                          | RAILROADED                                                     |  |
| Medium                         | Not Railroaded                                                 |  |