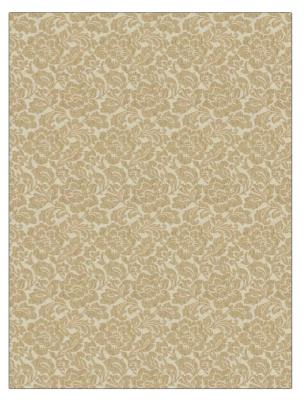

## F A B R I C U T Fabric Product Details

| PATTERN<br>COLOR                  | Relationship<br>02 |                                     |  |
|-----------------------------------|--------------------|-------------------------------------|--|
| BRAND                             |                    | APPLICATION                         |  |
| Fabricut                          |                    | Fabric                              |  |
| USES                              |                    | CATEGORIES                          |  |
| Bedding, Drapery,<br>Multipurpose |                    | Wovens                              |  |
| COLORS                            |                    | DESIGN TYPES                        |  |
| Brown, Gold                       |                    | Floral, Jacquard Pattern,<br>Damask |  |
| SCALE                             |                    | RAILROADED                          |  |
| Medium                            |                    | Not Railroaded                      |  |