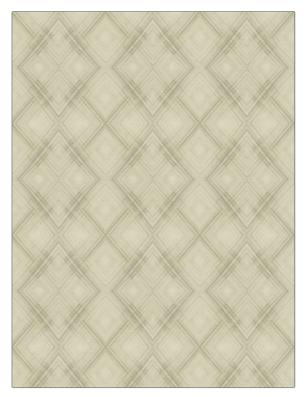

## FABRICUT<sup>®</sup>Fabric Product Details

| PATTERN<br>COLOR                                    | Clarity<br>Soapstone |                                   |  |
|-----------------------------------------------------|----------------------|-----------------------------------|--|
| BRAND                                               |                      | APPLICATION                       |  |
| Fabricut                                            |                      | Fabric                            |  |
| USES                                                |                      | CATEGORIES                        |  |
| Bedding, Drapery                                    |                      | Prints, Faux Silk                 |  |
| воок                                                |                      | COLORS                            |  |
| Surroundings (4 Books)<br>Pearl                     |                      | Grey, Beige, Off White /<br>Ivory |  |
| DESIGN TYPES                                        |                      | SCALE                             |  |
| Print Pattern,<br>Contemporary / Modern,<br>Diamond |                      | Large                             |  |
| RAILROADED                                          |                      |                                   |  |

Not Railroaded

| WIDTH                | VERTICAL REPEAT     | HORIZONTAL REPEAT   | CONTENT        |
|----------------------|---------------------|---------------------|----------------|
| 54.00 in (137.16 cm) | 21.87 in (55.55 cm) | 18.00 in (45.72 cm) | 100% Polyester |
| BACKING              | PRODUCT NUMBER      | DATE BOOKED         |                |
| CLEANING CODES       |                     |                     |                |