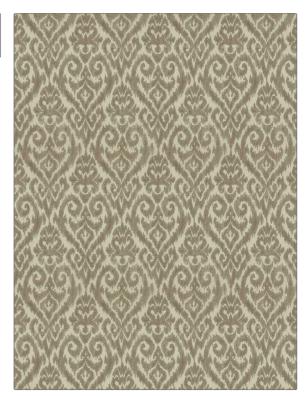

## FABRICUT° Fabric Product Details

| PATTERN Reciprocity COLOR Flax  |              |
|---------------------------------|--------------|
| BRAND                           | APPLICATION  |
| Fabricut                        | Fabric       |
| USES                            | CATEGORIES   |
| Bedding, Drapery                | Faux Silk    |
| воок                            | COLORS       |
| Surroundings (4 Books)<br>Storm | Brown, Linen |
| DESIGN TYPES                    | SCALE        |
| Damask                          | Medium       |
|                                 |              |