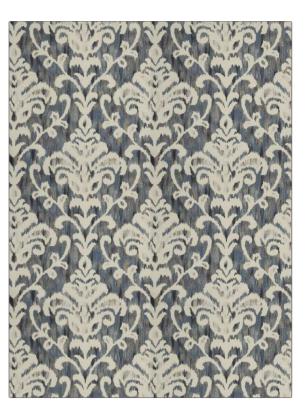

## $F A B R I C U T^{*}$ Fabric Product Details

| PATTERN<br>COLOR                    | Intelligence<br>Indigo |                   |  |
|-------------------------------------|------------------------|-------------------|--|
| BRAND                               |                        | APPLICATION       |  |
| Fabricut                            |                        | Fabric            |  |
| USES                                |                        | CATEGORIES        |  |
| Bedding, Drapery                    |                        | Prints, Faux Silk |  |
| воок                                |                        | COLORS            |  |
| Surroundings (4 Books)<br>Waterfall |                        | Blue, Navy        |  |
| DESIGN TYPES                        |                        | SCALE             |  |
| Print Pattern, Damask               |                        | Large             |  |
|                                     |                        |                   |  |

RAILROADED

Not Railroaded

| WIDTH                | VERTICAL REPEAT     | HORIZONTAL REPEAT   | CONTENT        |
|----------------------|---------------------|---------------------|----------------|
| 54.00 in (137.16 cm) | 13.50 in (34.29 cm) | 13.50 in (34.29 cm) | 100% Polyester |
| BACKING              | PRODUCT NUMBER      | DATE BOOKED         | COUNTRY        |
|                      | 4733303             | 09/2021             | India          |
| CLEANING CODES       | _                   |                     |                |
| s                    |                     |                     |                |