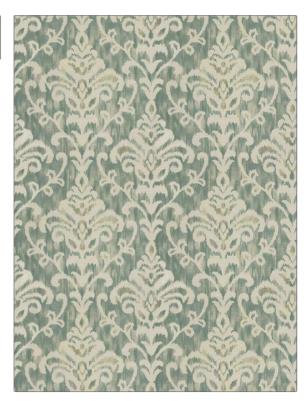

## FABRICUT<sup>®</sup> Fabric Product Details

| PATTERN Intelligence COLOR 02 | •                     |  |
|-------------------------------|-----------------------|--|
| BRAND                         | APPLICATION           |  |
| Fabricut                      | Fabric                |  |
| USES                          | CATEGORIES            |  |
| Bedding, Drapery              | Prints, Faux Silk     |  |
| COLORS                        | DESIGN TYPES          |  |
| Aqua / Teal                   | Print Pattern, Damask |  |
| SCALE                         | RAILROADED            |  |
| Large                         | Not Railroaded        |  |

| WIDTH                | VERTICAL REPEAT     | HORIZONTAL REPEAT   | CONTENT        |
|----------------------|---------------------|---------------------|----------------|
| 54.00 in (137.16 cm) | 13.50 in (34.29 cm) | 13.50 in (34.29 cm) | 100% Polyester |
| BACKING              | PRODUCT NUMBER      | COUNTRY             | CLEANING CODES |
|                      | 4734102             | India               | S              |
|                      |                     |                     | -              |