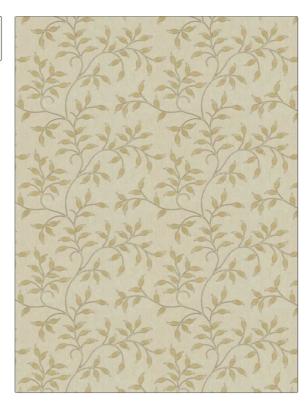

## FABRICUT Fabric Product Details

| PATTERN                | Dependable |                        |  |
|------------------------|------------|------------------------|--|
| COLOR                  | Amber      |                        |  |
|                        |            |                        |  |
| BRAND                  |            | APPLICATION            |  |
| Fabricut               |            | Fabric                 |  |
|                        |            |                        |  |
| USES                   |            | CATEGORIES             |  |
| Bedding, Drapery       |            | Crewels / Embroideries |  |
|                        |            |                        |  |
| воок                   |            | COLORS                 |  |
| Surroundings (4 Books) |            | Gold                   |  |
| Dune                   |            |                        |  |
| DESIGN TYPES           |            | SCALE                  |  |
| Embroidery, Leaves     |            | Medium                 |  |
|                        |            |                        |  |