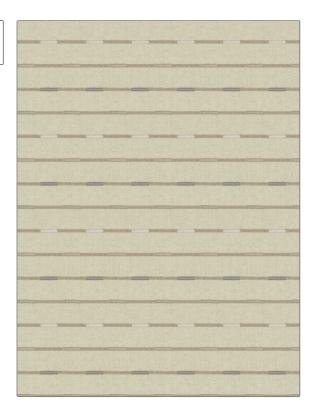

## FABRICUT Fabric Product Details

| PATTERN Career Stripe COLOR Sandstorm         |                        |  |
|-----------------------------------------------|------------------------|--|
| BRAND                                         | APPLICATION            |  |
| Fabricut                                      | Fabric                 |  |
| USES                                          | CATEGORIES             |  |
| Bedding, Drapery                              | Crewels / Embroideries |  |
| воок                                          | COLORS                 |  |
| Surroundings (4 Books)<br>Dune                | Taupe / Tan, Linen     |  |
| DESIGN TYPES                                  | SCALE                  |  |
| Embroidery, Stripes,<br>Contemporary / Modern | Medium                 |  |
| RAILROADED                                    |                        |  |

| WIDTH                | VERTICAL REPEAT    | HORIZONTAL REPEAT  | CONTENT                                                                                |
|----------------------|--------------------|--------------------|----------------------------------------------------------------------------------------|
| 52.00 in (132.08 cm) | 9.12 in (23.16 cm) | 4.37 in (11.10 cm) | Embroidery: 100% Rayon,<br>Base: 42% Cotton, 20%<br>Polyester, 20% Linen, 18%<br>Rayon |
| BACKING              | PRODUCT NUMBER     | DATE BOOKED        | COUNTRY                                                                                |
|                      | 4748302            | 09/2021            | India                                                                                  |
| CLEANING CODES       | _                  |                    |                                                                                        |
| S                    |                    |                    |                                                                                        |

ADDITIONAL PRODUCT NOTES

Not Railroaded

Embroidered Textiles Are Not, Guaranteed For Precise Color, Matching And Colorfastness., Color Placement Of Embroidery, May Vary. All Measurements, Quoted For Repeats Are, Approximate.