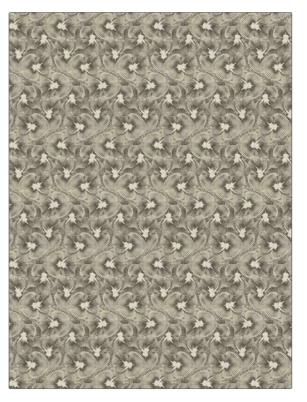

## FABRICUT<sup>®</sup>Fabric Product Details

| PATTERN<br>COLOR                   | Be True<br>Bark |             |
|------------------------------------|-----------------|-------------|
| BRAND                              |                 | APPLICATION |
| Fabricut                           |                 | Fabric      |
| USES                               |                 | CATEGORIES  |
| Bedding, Drapery                   |                 | Faux Silk   |
| ВООК                               |                 | COLORS      |
| Surroundings (4 Books)<br>Storm    |                 | Brown       |
| DESIGN TYPES                       |                 | SCALE       |
| Floral, Jacquard Pattern,<br>Asian |                 | Medium      |
| RAILROADEE                         | 0               |             |

Not Railroaded

| WIDTH                    | VERTICAL REPEAT     | HORIZONTAL REPEAT  | CONTENT        |  |  |
|--------------------------|---------------------|--------------------|----------------|--|--|
| 54.00 in (137.16 cm)     | 22.00 in (55.88 cm) | 9.25 in (23.50 cm) | 100% Polyester |  |  |
| BACKING                  | PRODUCT NUMBER      | DATE BOOKED        |                |  |  |
| CLEANING CODES           | _                   |                    |                |  |  |
| ADDITIONAL PRODUCT NOTES |                     |                    |                |  |  |
| Ca Tb 117-2013           |                     |                    |                |  |  |