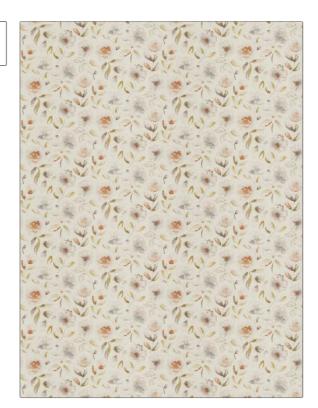

## FABRICUT Fabric Product Details

| PATTERN | Love Language |
|---------|---------------|
| COLOR   | Clay          |

Fabricut

Fabric

USES

CATEGORIES

Bedding, Drapery

Prints, Faux Silk

BOOK

COLORS

Surroundings (4 Books)

Orange / Spice, Pink

Dune (4 Books)

DESIGN TYPES SCALE

Floral, Print Pattern Large

RAILROADED

Not Railroaded

| WIDTH                | VERTICAL REPEAT     | HORIZONTAL REPEAT   | CONTENT        |
|----------------------|---------------------|---------------------|----------------|
| 54.00 in (137.16 cm) | 18.00 in (45.72 cm) | 18.00 in (45.72 cm) | 100% Polyester |
| BACKING              | PRODUCT NUMBER      | DATE BOOKED         | COUNTRY        |
|                      | 4758703             | 09/2021             | India          |
| CLEANING CODES       | _                   |                     |                |
| S                    |                     |                     |                |