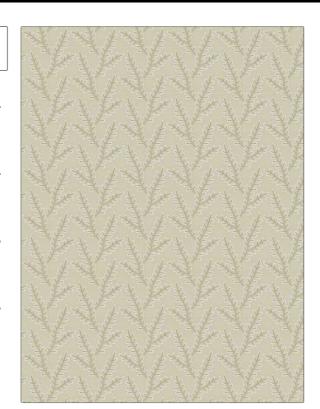

## FABRICUT Fabric Product Details

| PATTERN | Beauty Leaves |
|---------|---------------|
| COLOR   | Fawn          |

Fabricut APPLICATION Fabric

USES CATEGORIES

Bedding, Drapery Faux Silk

BOOK COLORS

Surroundings (4 Books) Beige, Off White / Ivory Dune

SCALE

Jacquard Pattern, Leaves Small

RAILROADED

Not Railroaded

DESIGN TYPES

| WIDTH                | VERTICAL REPEAT    | HORIZONTAL REPEAT  | CONTENT        |
|----------------------|--------------------|--------------------|----------------|
| 54.00 in (137.16 cm) | 4.50 in (11.43 cm) | 4.62 in (11.73 cm) | 100% Polyester |
| BACKING              | PRODUCT NUMBER     | DATE BOOKED        | COUNTRY        |
|                      | 4769705            | 09/2021            | India          |
| CLEANING CODES       | _                  |                    |                |
| S                    |                    |                    |                |