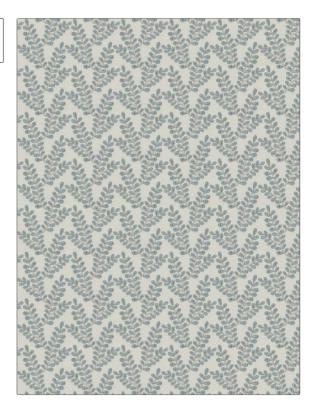

## FABRICUT Fabric Product Details

| PATTERN                             | Beauty Leav | res         |   |
|-------------------------------------|-------------|-------------|---|
| COLOR                               | Delft       |             |   |
|                                     |             |             |   |
| BRAND                               |             | APPLICATION | _ |
| Fabricut                            |             | Fabric      |   |
|                                     |             |             |   |
| USES                                |             | CATEGORIES  | _ |
| Bedding, Drapery                    |             | Faux Silk   |   |
| воок                                |             | COLORS      |   |
| Surroundings (4 Books)<br>Waterfall |             | Blue        |   |
| DESIGN TYPE                         | S           | SCALE       |   |
| Jacquard Pattern, Leaves            |             | Small       |   |