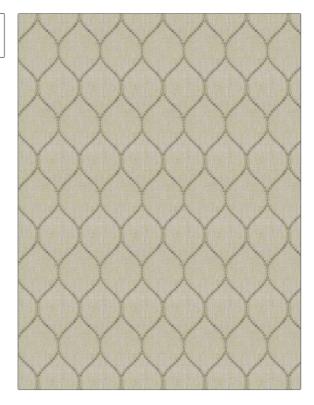

## FABRICUT Fabric Product Details

| PATTERN Connection COLOR Cinder |                        |  |
|---------------------------------|------------------------|--|
| BRAND                           | APPLICATION            |  |
| Fabricut                        | Fabric                 |  |
| USES                            | CATEGORIES             |  |
| Bedding, Drapery                | Crewels / Embroideries |  |
| воок                            | COLORS                 |  |
| Surroundings (4 Books)<br>Dune  | Taupe / Tan, Linen     |  |
| DESIGN TYPES                    | SCALE                  |  |
| Embroidery, Ogee                | Medium                 |  |
| RAILROADED                      |                        |  |

| WIDTH                | VERTICAL REPEAT    | HORIZONTAL REPEAT  | CONTENT                                                                 |
|----------------------|--------------------|--------------------|-------------------------------------------------------------------------|
| 52.00 in (132.08 cm) | 7.25 in (18.42 cm) | 4.00 in (10.16 cm) | Embroidery: 100% Rayon,<br>Base: 70% Cotton, 25%<br>Polyester, 5% Linen |
| BACKING              | PRODUCT NUMBER     | DATE BOOKED        | COUNTRY                                                                 |
|                      | 4775801            | 09/2021            | India                                                                   |
| CLEANING CODES       |                    |                    |                                                                         |
| S                    |                    |                    |                                                                         |
|                      |                    |                    |                                                                         |