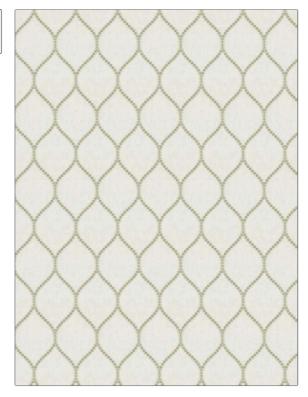

## FABRICUT Fabric Product Details

| PATTERN Connection COLOR Seafoam    |                          |  |
|-------------------------------------|--------------------------|--|
| BRAND                               | APPLICATION              |  |
| Fabricut                            | Fabric                   |  |
| USES                                | CATEGORIES               |  |
| Bedding, Drapery                    | Crewels / Embroideries   |  |
| воок                                | COLORS                   |  |
| Surroundings (4 Books)<br>Waterfall | Aqua / Teal, Light Green |  |
| DESIGN TYPES                        | SCALE                    |  |
| Embroidery, Ogee                    | Medium                   |  |
| RAILROADED                          |                          |  |

| WIDTH                | VERTICAL REPEAT    | HORIZONTAL REPEAT  | CONTENT                                                                 |
|----------------------|--------------------|--------------------|-------------------------------------------------------------------------|
| 52.00 in (132.08 cm) | 7.25 in (18.42 cm) | 4.00 in (10.16 cm) | Embroidery: 100% Rayon,<br>Base: 70% Cotton, 25%<br>Polyester, 5% Linen |
| BACKING              | PRODUCT NUMBER     | DATE BOOKED        | COUNTRY                                                                 |
|                      | 4775803            | 09/2021            | India                                                                   |
| CLEANING CODES       |                    |                    |                                                                         |
| S                    |                    |                    |                                                                         |
|                      |                    |                    |                                                                         |