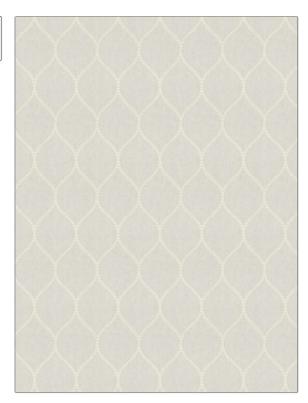

## FABRICUT Fabric Product Details

| PATTERN Connection COLOR 02 |                        |  |
|-----------------------------|------------------------|--|
| BRAND                       | APPLICATION            |  |
| Fabricut                    | Fabric                 |  |
| USES                        | CATEGORIES             |  |
| Bedding, Drapery            | Crewels / Embroideries |  |
| COLORS DESIGN TYPES         |                        |  |
| White                       | Embroidery, Ogee       |  |
| SCALE                       | RAILROADED             |  |
| Medium                      | Not Railroaded         |  |

| WIDTH                | VERTICAL REPEAT    | HORIZONTAL REPEAT  | CONTENT                                                                 |
|----------------------|--------------------|--------------------|-------------------------------------------------------------------------|
| 52.00 in (132.08 cm) | 7.25 in (18.42 cm) | 4.00 in (10.16 cm) | Embroidery: 100% Rayon,<br>Base: 70% Cotton, 25%<br>Polyester, 5% Linen |
| BACKING PRODUCT I    | PRODUCT NUMBER     | COUNTRY            | CLEANING CODES                                                          |
|                      | 4776902            | India              | S                                                                       |