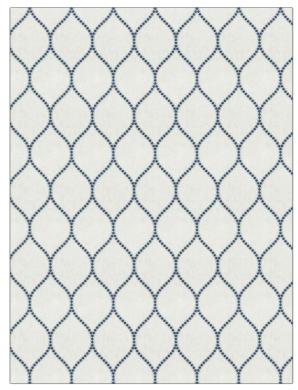

## FABRICUT Fabric Product Details

| PATTERN<br>COLOR | Connection<br>04 |                        |  |
|------------------|------------------|------------------------|--|
| BRAND            |                  | APPLICATION            |  |
| Fabricut         |                  | Fabric                 |  |
| USES             |                  | CATEGORIES             |  |
| Bedding, Drapery |                  | Crewels / Embroideries |  |
| COLORS           |                  | DESIGN TYPES           |  |
| Blue             |                  | Embroidery, Ogee       |  |
| SCALE            |                  | RAILROADED             |  |
| Medium           |                  | Not Railroaded         |  |

| WIDTH                | VERTICAL REPEAT    | HORIZONTAL REPEAT  | CONTENT                                                                 |
|----------------------|--------------------|--------------------|-------------------------------------------------------------------------|
| 52.00 in (132.08 cm) | 7.25 in (18.42 cm) | 4.00 in (10.16 cm) | Embroidery: 100% Rayon,<br>Base: 70% Cotton, 25%<br>Polyester, 5% Linen |
| BACKING              | PRODUCT NUMBER     | COUNTRY            | CLEANING CODES                                                          |
|                      | 4776904            | India              | S                                                                       |