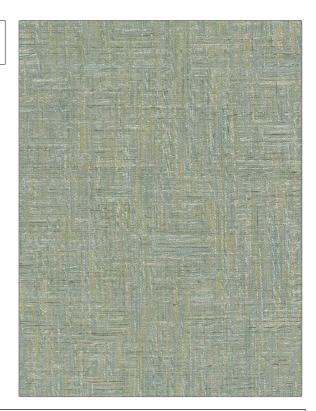

## FABRICUT Fabric Product Details

PATTERN Encouragement COLOR 02

BRAND

APPLICATION

**Fabricut** 

Fabric

USES

CATEGORIES

Bedding, Drapery, Multipurpose Wovens

COLORS

DESIGN TYPES

Aqua / Teal, Light Green

**Texture Plain, Abstract** 

RAILROADED

Not Railroaded

| WIDTH                | VERTICAL REPEAT                                  | HORIZONTAL REPEAT | CONTENT                  |
|----------------------|--------------------------------------------------|-------------------|--------------------------|
| 55.00 in (139.70 cm) | 0.00 in (0.00 cm)                                | 0.00 in (0.00 cm) | 79% Polyester, 21% Rayon |
| BACKING              | DOUBLE RUBS                                      | PRODUCT NUMBER    | COUNTRY                  |
|                      | Exceeds 51,000 Double<br>Rubs (Wyzenbeek Method) | 4778102           | India                    |
| CLEANING CODES       | _                                                |                   |                          |
| S                    |                                                  |                   |                          |