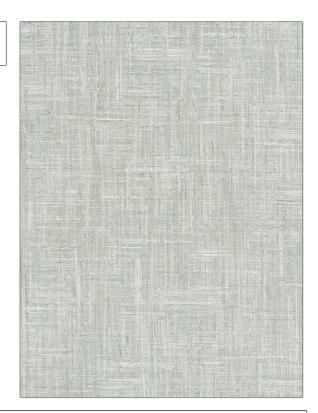

## FABRICUT Fabric Product Details

PATTERN Encouragement COLOR 05

BRAND

APPLICATION

**Fabricut** 

Fabric

USES

CATEGORIES

Bedding, Drapery, Multipurpose Wovens

COLORS

DESIGN TYPES

Grey, Light Blue

**Texture Plain, Abstract** 

RAILROADED

Not Railroaded

| WIDTH                | VERTICAL REPEAT                                  | HORIZONTAL REPEAT | CONTENT                  |
|----------------------|--------------------------------------------------|-------------------|--------------------------|
| 55.00 in (139.70 cm) | 0.00 in (0.00 cm)                                | 0.00 in (0.00 cm) | 79% Polyester, 21% Rayon |
| BACKING              | DOUBLE RUBS                                      | PRODUCT NUMBER    | COUNTRY                  |
|                      | Exceeds 51,000 Double<br>Rubs (Wyzenbeek Method) | 4778105           | India                    |
| CLEANING CODES       | _                                                |                   |                          |
| S                    |                                                  |                   |                          |