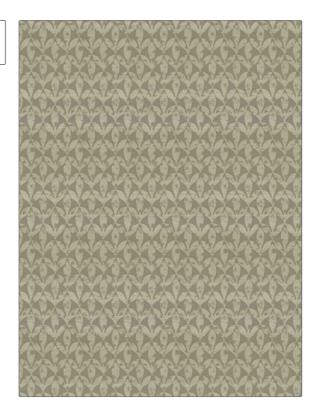

## FABRICUT Fabric Product Details

Goodness PATTERN **Taupe** COLOR BRAND APPLICATION **Fabricut** Fabric USES CATEGORIES Bedding, Drapery Faux Silk воок COLORS Surroundings (4 Books) Taupe / Tan Storm DESIGN TYPES SCALE Jacquard Pattern, Lattice / Medium Fretwork, Leaves, Contemporary / Modern

| VIDTH                | VERTICAL REPEAT     | HORIZONTAL REPEAT  | CONTENT        |
|----------------------|---------------------|--------------------|----------------|
| 54.00 in (137.16 cm) | 19.00 in (48.26 cm) | 9.25 in (23.50 cm) | 100% Polyester |
| BACKING              | PRODUCT NUMBER      | DATE BOOKED        | COUNTRY        |
|                      | 4779907             | 09/2021            | India          |
| LEANING CODES        | _                   |                    |                |
| ;                    |                     |                    |                |