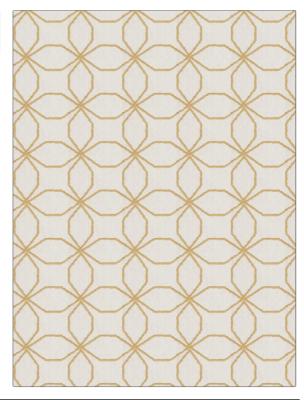

## FABRICUT Fabric Product Details

| PATTERN          | Security |                                                                        |
|------------------|----------|------------------------------------------------------------------------|
| COLOR            | 01       |                                                                        |
|                  |          |                                                                        |
| BRAND            |          | APPLICATION                                                            |
| Fabricut         |          | Fabric                                                                 |
| USES             |          | CATEGORIES                                                             |
| Bedding, Drapery |          | Crewels / Embroideries                                                 |
|                  |          |                                                                        |
| COLORS           |          | DESIGN TYPES                                                           |
| Yellow           |          | Embroidery, Geometric,<br>Lattice / Fretwork,<br>Contemporary / Modern |
| SCALE            |          | RAILROADED                                                             |
| Medium           |          | Not Railroaded                                                         |

| WIDTH                | VERTICAL REPEAT    | HORIZONTAL REPEAT  | CONTENT                                                                         |
|----------------------|--------------------|--------------------|---------------------------------------------------------------------------------|
| 51.00 in (129.54 cm) | 4.50 in (11.43 cm) | 5.12 in (13.00 cm) | Embroidery: 100%<br>Polyester, Base: 60%<br>Polyester, 30% Cotton, 10%<br>Linen |
| BACKING              | PRODUCT NUMBER     | COUNTRY            | CLEANING CODES                                                                  |
|                      | 4856101            | India              | S                                                                               |