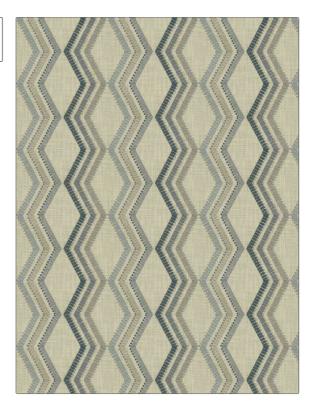

## FABRICUT Fabric Product Details

PATTERN Mexicas COLOR River APPLICATION BRAND **Fabricut Fabric** USES CATEGORIES Bedding, Drapery Crewels / Embroideries COLORS воок **Natural Home Ocean Blues** Blue, Light Blue DESIGN TYPES SCALE Embroidery, Global / Medium Ethnic, Lattice / Fretwork, Contemporary / Modern