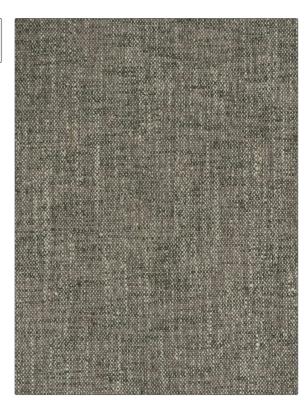

## FABRICUT Fabric Product Details

PATTERN Dexter Weave COLOR 02

BRAND

APPLICATION

**Fabricut** 

Fabric

USES

CATEGORIES

Upholstery

Wovens, Solids / Small Scale Patterns

COLORS

DESIGN TYPES

Brown

Solid, Texture Plain

RAILROADED

Not Railroaded

| WIDTH                | VERTICAL REPEAT         | HORIZONTAL REPEAT                                | CONTENT        |
|----------------------|-------------------------|--------------------------------------------------|----------------|
| 54.00 in (137.16 cm) | 0.00 in (0.00 cm)       | 0.00 in (0.00 cm)                                | 100% Polyester |
| BACKING              | FIRE CODES              | DOUBLE RUBS                                      | PRODUCT NUMBER |
|                      | UFAC Class I / NFPA 260 | Exceeds 30,000 Double<br>Rubs (Wyzenbeek Method) | 4864602        |
| COUNTRY              | CLEANING CODES          |                                                  |                |
| India                | S                       |                                                  |                |
|                      |                         |                                                  |                |