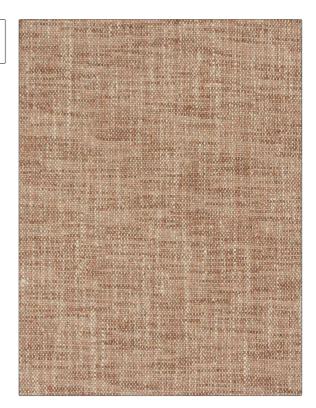

## FABRICUT Fabric Product Details

PATTERN Dexter Weave COLOR 04

BRAND

APPLICATION

**Fabricut** 

Fabric

USES

CATEGORIES

Upholstery

Wovens, Solids / Small Scale Patterns

COLORS

DESIGN TYPES

Coral / Peach

Solid, Texture Plain

RAILROADED

Not Railroaded

| WIDTH                | VERTICAL REPEAT         | HORIZONTAL REPEAT                                | CONTENT        |
|----------------------|-------------------------|--------------------------------------------------|----------------|
| 54.00 in (137.16 cm) | 0.00 in (0.00 cm)       | 0.00 in (0.00 cm)                                | 100% Polyester |
| BACKING              | FIRE CODES              | DOUBLE RUBS                                      | PRODUCT NUMBER |
|                      | UFAC Class I / NFPA 260 | Exceeds 30,000 Double<br>Rubs (Wyzenbeek Method) | 4864604        |
| COUNTRY              | CLEANING CODES          |                                                  |                |
| India                | S                       |                                                  |                |