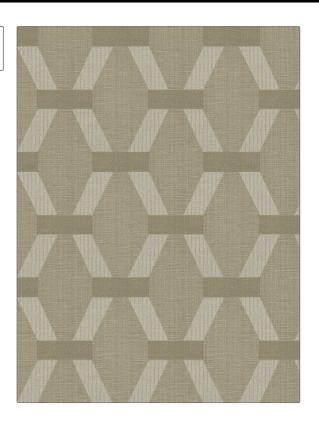

## FABRICUT Fabric Product Details

PATTERN Joy Lattice COLOR Raffia

BRAND APPLICATION

Fabricut Fabric

USES CATEGORIES

Bedding, Drapery Crewels / Embroideries

SCALE

Medium

BOOK COLORS

Surroundings (4 Books) Linen

Dune

Embroidery, Contemporary / Modern, Diamond

RAILROADED

Not Railroaded

DESIGN TYPES

| 6.25 in (15.88 cm) | 10.37 in (26.34 cm) | Embroidery: 100% Viscose,<br>Base: 66% Polyester, 34%<br>Cotton |
|--------------------|---------------------|-----------------------------------------------------------------|
| PRODUCT NUMBER     | DATE BOOKED         | COUNTRY                                                         |
| 4867101            | 09/2021             | India                                                           |
|                    |                     |                                                                 |
|                    |                     |                                                                 |
|                    | PRODUCT NUMBER      | PRODUCT NUMBER DATE BOOKED                                      |