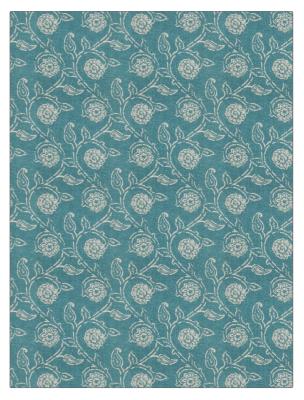

## FABRICUT Fabric Product Details

| PATTERN<br>COLOR                  | Taconite Flora<br>Teal | al                               |  |
|-----------------------------------|------------------------|----------------------------------|--|
| BRAND                             |                        | APPLICATION                      |  |
| Fabricut                          |                        | Fabric                           |  |
|                                   |                        |                                  |  |
| USES                              |                        | CATEGORIES                       |  |
| Bedding, Drapery,<br>Multipurpose |                        | Prints, Linen                    |  |
| COLORS                            |                        | DESIGN TYPES                     |  |
| Aqua / Teal                       |                        | Floral, Print Pattern,<br>Damask |  |
| SCALE                             |                        | RAILROADED                       |  |
| Medium                            |                        | Not Railroaded                   |  |