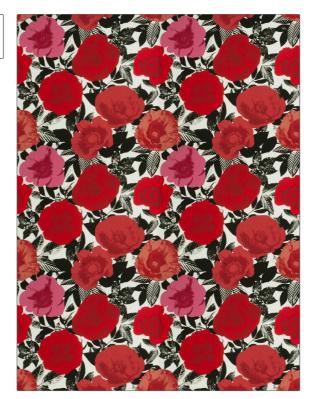

## FABRICUT Fabric Product Details

| PATTERN                           | Sprouting |                        |  |
|-----------------------------------|-----------|------------------------|--|
| COLOR                             | 03        |                        |  |
| BRAND                             |           | APPLICATION            |  |
| Fabricut                          |           | Fabric                 |  |
| USES                              |           | CATEGORIES             |  |
| Bedding, Drapery,<br>Multipurpose |           | Prints                 |  |
| COLORS                            |           | DESIGN TYPES           |  |
| Red                               |           | Novelty, Print Pattern |  |
| SCALE                             |           | RAILROADED             |  |
| Large                             |           | Not Railroaded         |  |