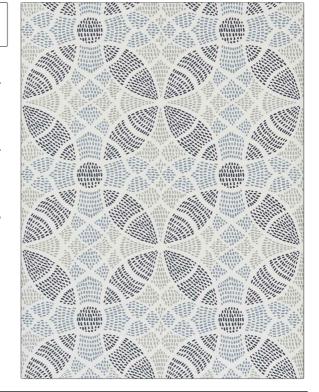

## FABRICUT® Wallcovering Product Details

pattern 50343W Geary color 501

BRAND APPLICATION

Fabricut Wallcovering

CATEGORIES COLORS

Non - Woven, Prints Blue, Navy

Large

DESIGN TYPES SCALE