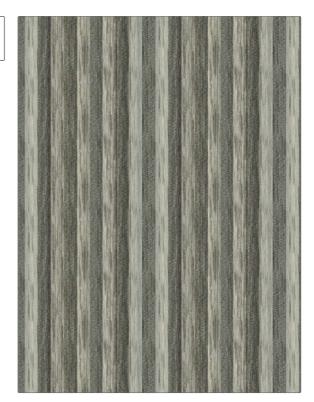

## FABRICUT Fabric Product Details

| PATTERN Teamwork COLOR 01         |                                   |  |
|-----------------------------------|-----------------------------------|--|
| BRAND                             | APPLICATION                       |  |
| Fabricut                          | Fabric                            |  |
| USES                              | CATEGORIES                        |  |
| Bedding, Drapery,<br>Multipurpose | Faux Fur                          |  |
| COLORS                            | DESIGN TYPES                      |  |
| Grey                              | Stripes, Contemporary /<br>Modern |  |
| SCALE                             | RAII ROADED                       |  |

Not Railroaded

| WIDTH                | VERTICAL REPEAT   | HORIZONTAL REPEAT | CONTENT                                |
|----------------------|-------------------|-------------------|----------------------------------------|
| 54.00 in (137.16 cm) | 0.00 in (0.00 cm) | 2.50 in (6.35 cm) | 40% Polyester, 33% Cotton, 27% Viscose |
| BACKING              | PRODUCT NUMBER    | COUNTRY           | CLEANING CODES                         |
|                      | 4945001           | India             | S                                      |
|                      | ., 15552          | man               | •                                      |