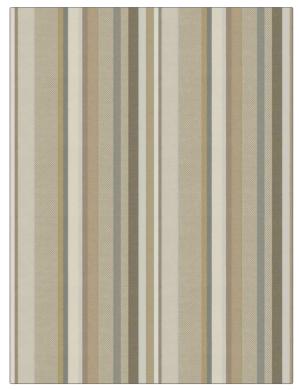

## FABRICUT<sup>®</sup>Fabric Product Details

| PATTERN<br>COLOR | Improv Stripe<br>Neutral |                          |  |
|------------------|--------------------------|--------------------------|--|
| 22412            |                          |                          |  |
| BRAND            |                          | APPLICATION              |  |
| Fabricut         |                          | Fabric                   |  |
| USES             |                          | CATEGORIES               |  |
| Bedding, Drapery |                          | Faux Silk                |  |
| воок             |                          | COLORS                   |  |
| Iris Apfel       |                          | Grey, Brown, Taupe / Tan |  |
| DESIGN TYPES     |                          | SCALE                    |  |
| Stripes          |                          | Large                    |  |
| RAILROADED       | )                        |                          |  |