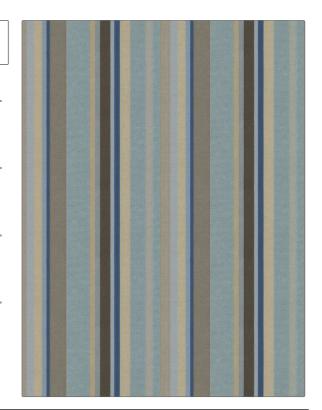

## FABRICUT Fabric Product Details

| PATTERN | Improv Stripe |
|---------|---------------|
| COLOR   | 01            |
|         |               |

BRAND APPLICATION

Fabricut Fabric

USES CATEGORIES

Bedding, Drapery Faux Silk

COLORS DESIGN TYPES

Blue, Aqua / Teal Stripes

SCALE RAILROADED

Large Not Railroaded

| VERTICAL REPEAT   | HORIZONTAL REPEAT                 | CONTENT                                                       |
|-------------------|-----------------------------------|---------------------------------------------------------------|
| 0.00 in (0.00 cm) | 13.75 in (34.92 cm)               | 60% Polyester, 40% Cotton                                     |
| PRODUCT NUMBER    | COUNTRY                           | CLEANING CODES                                                |
| 4951401           | India                             | S                                                             |
|                   | 0.00 in (0.00 cm)  PRODUCT NUMBER | 0.00 in (0.00 cm) 13.75 in (34.92 cm)  PRODUCT NUMBER COUNTRY |