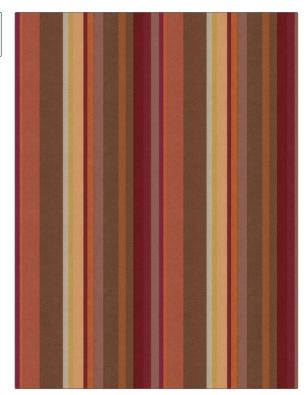

## FABRICUT° Fabric Product Details

| PATTERN Improv Strip COLOR 02 | e              |
|-------------------------------|----------------|
| BRAND                         | APPLICATION    |
| Fabricut                      | Fabric         |
| USES                          | CATEGORIES     |
| Bedding, Drapery              | Faux Silk      |
| COLORS                        | DESIGN TYPES   |
| Orange / Spice, Burgundy      | Stripes        |
| SCALE                         | RAILROADED     |
| Large                         | Not Railroaded |