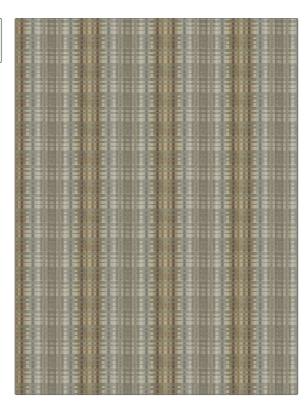

## FABRICUT Fabric Product Details

| PATTERN      | Legacy Ombre |             |  |
|--------------|--------------|-------------|--|
| COLOR        | Grey         |             |  |
| BRAND        |              | APPLICATION |  |
| Fabricut     |              | Fabric      |  |
| USES         |              | CATEGORIES  |  |
| Bedding, Dr  | rapery       | Silk        |  |
| воок         |              | COLORS      |  |
| Iris Apfel   |              | Grey        |  |
| DESIGN TYPES |              | SCALE       |  |
| Stripes, Che | eck / Plaid  | Medium      |  |
| RAILROADED   |              |             |  |
| Not Railroa  | ded          |             |  |

| WIDTH                | VERTICAL REPEAT   | HORIZONTAL REPEAT  | CONTENT                             |
|----------------------|-------------------|--------------------|-------------------------------------|
| 55.00 in (139.70 cm) | 3.37 in (8.56 cm) | 7.25 in (18.42 cm) | 40% Cotton, 32% Polyester, 28% Silk |
| BACKING              | PRODUCT NUMBER    | DATE BOOKED        | COUNTRY                             |
|                      | 4952903           | 07/2021            | India                               |
| CLEANING CODES       | _                 |                    |                                     |
| S                    |                   |                    |                                     |
|                      |                   |                    |                                     |